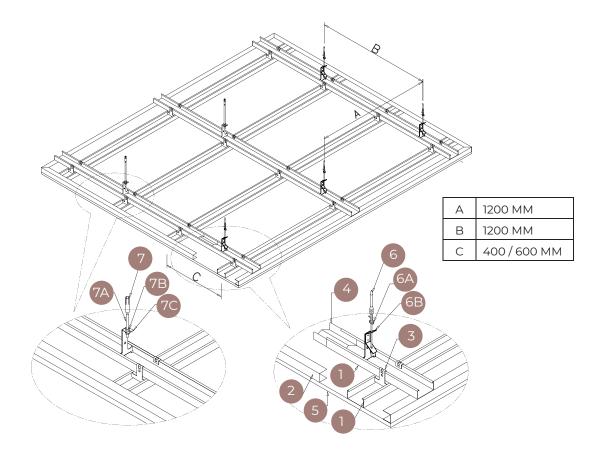

## 🖳 Installation Guide

- The U28 runners are first fixed to the required ceiling levels.
- The hangers (seam / rod) are then fixed to the ceiling slabs at 1200 mm c.c.
- The CD60 (main channel) are then attached to the hangers and aligned to the required ceiling level at 1200mm c.c.
- The CD60 studs are then clipped to the main channels at 400 / 600mm c.c.
- The gypsum boards, cement boards or acoustic gypsum boards are longitudinally fixed with suitable fasteners to the CD60 at a distance of 250mm c.c.
- All joints are taped, and jointing compund is applied. Ceiling is finished smooth ready for painting.

## CD60 Ceiling System

| Item No. | Description                               |                |  |  |
|----------|-------------------------------------------|----------------|--|--|
| 1.       | CD60 Stud                                 |                |  |  |
| 2.       | U28 Runner                                |                |  |  |
| 3.       | Anchor Angle                              |                |  |  |
| 4.       | CD Connector                              |                |  |  |
| 5.       | Gypsum / Cement Board / Gypboard Acoustic |                |  |  |
| 6.       | Ceiling Nail                              |                |  |  |
| 6A.      | Seam                                      | Seam<br>System |  |  |
| 6B.      | CD Seam Bracket                           | System         |  |  |
| 7.       | Fisher Steel 6MM                          |                |  |  |
| 7A.      | Threaded Rod 6MM                          | Rod<br>System  |  |  |
| 7B.      | Nut 6MM                                   |                |  |  |
| 7C.      | CD Rod Bracket                            |                |  |  |
| 8        | Dry Wall Screws                           |                |  |  |