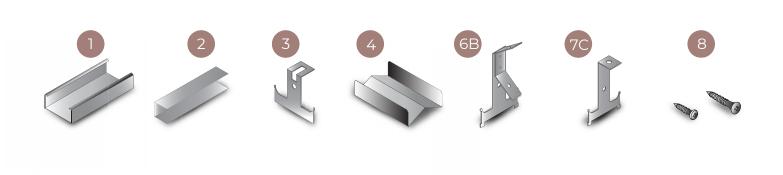

## CD60 Ceiling System

| Item No. | Description                               |                |  |  |
|----------|-------------------------------------------|----------------|--|--|
| 1.       | CD60 Stud                                 |                |  |  |
| 2.       | U28 Runner                                |                |  |  |
| 3.       | Anchor Angle                              |                |  |  |
| 4.       | CD Connector                              |                |  |  |
| 5.       | Gypsum / Cement Board / Gypboard Acoustic |                |  |  |
| 6.       | Ceiling Nail                              |                |  |  |
| 6A.      | Seam                                      | Seam<br>System |  |  |
| 6B.      | CD Seam Bracket                           | System         |  |  |
| 7.       | Fisher Steel 6MM                          |                |  |  |
| 7A.      | Threaded Rod 6MM                          | Rod<br>System  |  |  |
| 7B.      | Nut 6MM                                   |                |  |  |
| 7C.      | CD Rod Bracket                            |                |  |  |
| 8        | Dry Wall Screws                           |                |  |  |