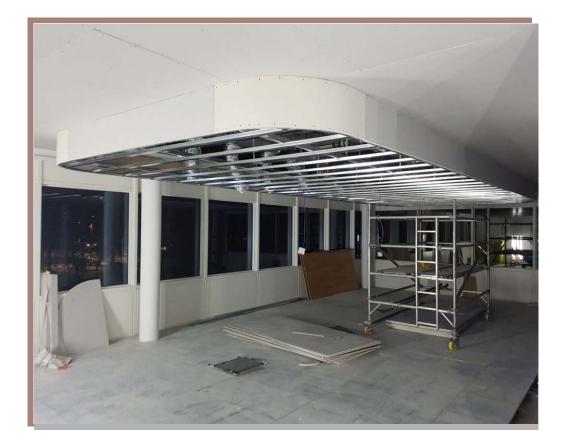

## 🖳 Installation Guide

- The U28 runners are first fixed to the required ceiling levels.
- The hangers (seam / rod) are then fixed to the ceiling slabs at 1200 mm c.c.
- The CD60 (main channel) are then attached to the hangers and aligned to the required ceiling level at 1200mm c.c.
- The CD60 studs are then clipped to the main channels at 400 / 600mm c.c.
- The gypsum boards, cement boards or acoustic gypsum boards are longitudinally fixed with suitable fasteners to the CD60 at a distance of 250mm c.c.
- All joints are taped, and jointing compund is applied. Ceiling is finished smooth ready for painting.

### Description

CD60 Ceiling systems consist of durable, lightweight products suitable for the use in both direct fix and fully suspended concealed ceiling systems. The system is suitable for fixing gypsum boards, cement boards & acoustic gypsum boards.

## CD60 Ceiling System

| Item No. | Description                               |                |  |  |
|----------|-------------------------------------------|----------------|--|--|
| 1.       | CD60 Stud                                 |                |  |  |
| 2.       | U28 Runner                                |                |  |  |
| 3.       | Anchor Angle                              |                |  |  |
| 4.       | CD Connector                              |                |  |  |
| 5.       | Gypsum / Cement Board / Gypboard Acoustic |                |  |  |
| 6.       | Ceiling Nail                              |                |  |  |
| 6A.      | Seam                                      | Seam<br>System |  |  |
| 6B.      | CD Seam Bracket                           | System         |  |  |
| 7.       | Fisher Steel 6MM                          |                |  |  |
| 7A.      | Threaded Rod 6MM                          | Rod<br>System  |  |  |
| 7B.      | Nut 6MM                                   |                |  |  |
| 7C.      | CD Rod Bracket                            |                |  |  |
| 8        | Dry Wall Screws                           |                |  |  |